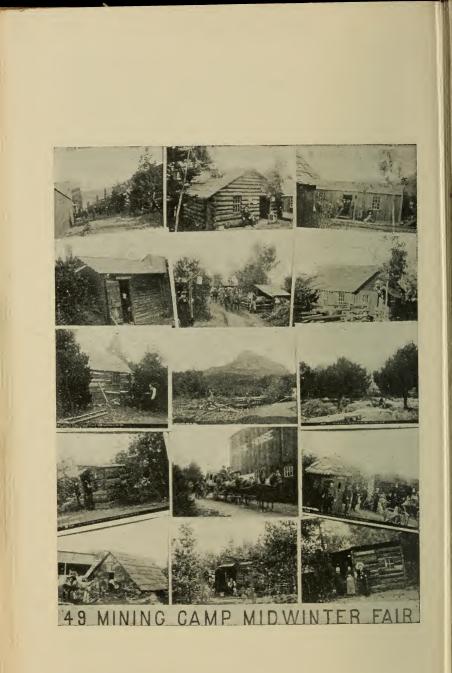

W. B. BANCROFT'S HANDY VOLUME SERIES, No. 1. May, 1894. Subscription Price, \$2.00 per year. Published Quarterly by W. B. Bancroft & Co., 411 Market Street, San Francisco.

INTERESTING FACTS CONCERNING CALIFORNIA